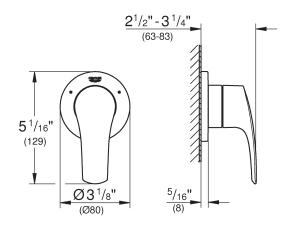

#### **TECHNICAL DATA:**

Product Height 5-1/16 in

Product Length 3-1/4 in

Product Width 3-1/8 in