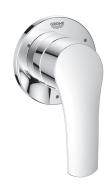

### 3-WAY DIVERTER TRIM

#### STANDARD SPECIFICATION:

- GROHE StarLight®
- Metal lever handle
- For 3 outlets: shower head/hand shower/tub spout
- Requires 3-way diverter rough-in valves (29 902) or (29 903) (sold separately)
- ADA compliant

#### **AVAILABLE FINISHES:**

19972003

19972EN3

NOTE: Install this product according to the installation guide. ADA, CSA compliant when installed to the specific requirements of these regulations.